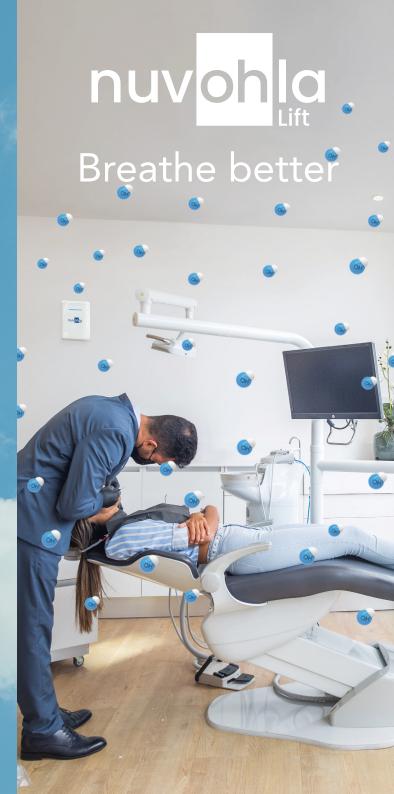

## quality air in your cohmpany

Nuvohla Lift unit cleans and purifies indoors air and surfaces, helping to sanitise and deodorise the environment in your business.

150 m<sup>3</sup>

Range ON 24/7

Plug & play

## **APPLICATIONS**

Nuvohla Lift is ideal to inhibit harmful agents in all types of installations.

Sport centers

Public toilets and dressing rooms

Restaurants and leisure

Shops

Lifts

Clinics and care homes