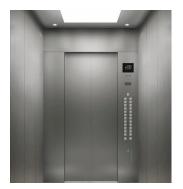

## quality air in your cohmpany

Nuvohla Lift unit cleans and purifies indoors air and surfaces, helping to sanitise and deodorise the environment in your business.

150 m<sup>3</sup>

Range ON 24/7

Plug & play

## **APPLICATIONS**

Nuvohla Lift is ideal to inhibit harmful agents in all types of installations.

Sport centers

Public toilets and dressing rooms

Restaurants and leisure

Shops

Lifts

Clinics and care homes