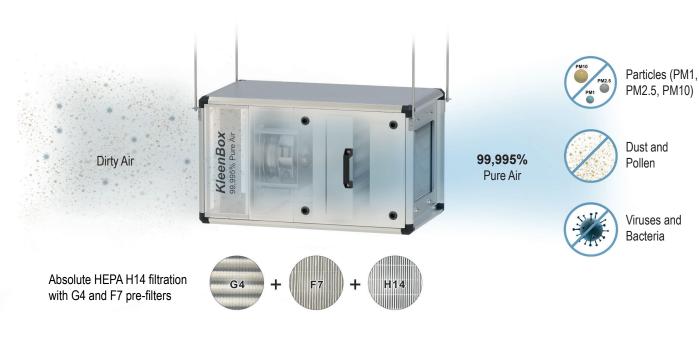

# **KleenBox**

99,995% Pure Air

- High efficiency air filtration and purification unit with three filtration stages:
  - G4 (ZLM) pre-filter according to EN779 standard
  - F7 intermediate filter according to EN779 standard
  - H14 absolute filter with 99.995% efficiency according to EN1822 standard and sealed with polyurethane for 100% air filtration
- · The continuous recirculation of the indoor air through the three filtration stages guarantees the purification of the air by eliminating particles and pollutants such as: dust, pollen, spores, bacteria, viruses and fine particles PM10, PM2.5 and PM1. Upon request, it can incorporate an activated carbon filter to eliminate gases and odours.
- Structure with soundproofed aluminum profile with galvanized steel sandwich panels with 25mm of fiberglass acoustic insulation and sound attenuator at the fan inlet that absorbs 55% of the noise according to EN12086 standard. Easy access service panel for filter replacement.
- Backward blade fan with high efficiency and very low consumption external rotor EC motor, electronically adjustable 0-100% via 0-10V.
- Mural regulator with ON / OFF switch, potentiometer for gradual stepless regulation of the air flow 0-100% and visual indicator for dirty filter alarm by differential pressure
- Prepared for installation in ducts inside the false ceiling.