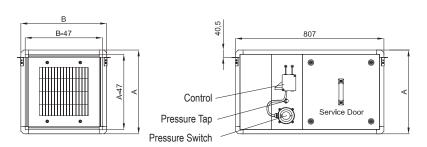

# Dimensions

### Ceiling installation with hanging brackets

| Model          | Α   | В   |
|----------------|-----|-----|
| KleenBox 46/46 | 467 | 467 |
| KleenBox 46/76 | 467 | 767 |
| KleenBox 76/76 | 767 | 767 |