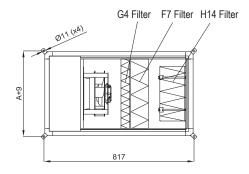

# **KleenBox**

99,995% Pure Air

- High efficiency air filtration and purification unit with three filtration stages:
  - G4 (ZLM) pre-filter according to EN779 standard
  - F7 intermediate filter according to EN779 standard
  - H14 absolute filter with 99.995% efficiency according to EN1822 standard and sealed with polyurethane for 100% air filtration
- · The continuous recirculation of the indoor air through the three filtration stages guarantees the purification of the air by eliminating particles and pollutants such as: dust, pollen, spores, bacteria, viruses and fine particles PM10, PM2.5 and PM1. Upon request, it can incorporate an activated carbon filter to eliminate gases and odours.
- Structure with soundproofed aluminum profile with galvanized steel sandwich panels with 25mm of fiberglass acoustic insulation and sound attenuator at the fan inlet that absorbs 55% of the noise according to EN12086 standard. Easy access service panel for filter replacement.
- Backward blade fan with high efficiency and very low consumption external rotor EC motor, electronically adjustable 0-100% via 0-10V.
- Mural regulator with ON / OFF switch, potentiometer for gradual stepless regulation of the air flow 0-100% and visual indicator for dirty filter alarm by differential pressure
- Prepared for installation in ducts inside the false ceiling.

#### **Specifications**

| Model             | <b>Airflow</b><br>m³/h | Fan Power<br>(230Vx1)<br>W | Fan Current<br>(230Vx1) | <b>Weight</b><br>kg |
|-------------------|------------------------|----------------------------|-------------------------|---------------------|
| KLEENBOX 46/46 EC | 550                    | 266                        | 1,19                    | 38                  |
| KLEENBOX 46/76 EC | 650                    | 266                        | 1,19                    | 45                  |
| KLEENBOX 76/76 EC | 750                    | 222                        | 0,99                    | 55                  |