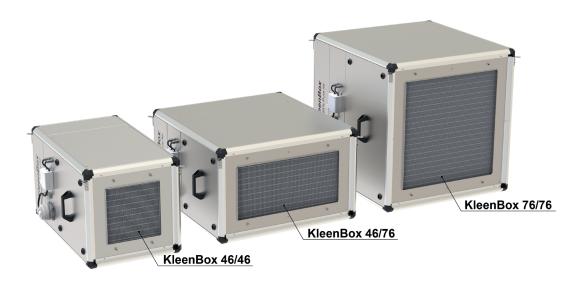

### Complete range to satisfy all requirements

### Ceiling installation with hanging brackets

| Model          | Α   | В   |
|----------------|-----|-----|
| KleenBox 46/46 | 467 | 467 |
| KleenBox 46/76 | 467 | 767 |
| KleenBox 76/76 | 767 | 767 |