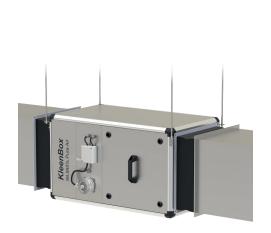

# **KleenBox**

99,995% Pure Air

- High efficiency air filtration and purification unit with three filtration stages:
  - G4 (ZLM) pre-filter according to EN779 standard
  - F7 intermediate filter according to EN779 standard
  - H14 absolute filter with 99.995% efficiency according to EN1822 standard and sealed with polyurethane for 100% air filtration
- · The continuous recirculation of the indoor air through the three filtration stages guarantees the purification of the air by eliminating particles and pollutants such as: dust, pollen, spores, bacteria, viruses and fine particles PM10, PM2.5 and PM1. Upon request, it can incorporate an activated carbon filter to eliminate gases and odours.
- Structure with soundproofed aluminum profile with galvanized steel sandwich panels with 25mm of fiberglass acoustic insulation and sound attenuator at the fan inlet that absorbs 55% of the noise according to EN12086 standard. Easy access service panel for filter replacement.
- Backward blade fan with high efficiency and very low consumption external rotor EC motor, electronically adjustable 0-100% via 0-10V.
- Mural regulator with ON / OFF switch, potentiometer for gradual stepless regulation of the air flow 0-100% and visual indicator for dirty filter alarm by differential pressure
- Prepared for installation in ducts inside the false ceiling.

### Ceiling installation with hanging brackets

| Model          | Α   | В   |
|----------------|-----|-----|
| KleenBox 46/46 | 467 | 467 |
| KleenBox 46/76 | 467 | 767 |
| KleenBox 76/76 | 767 | 767 |