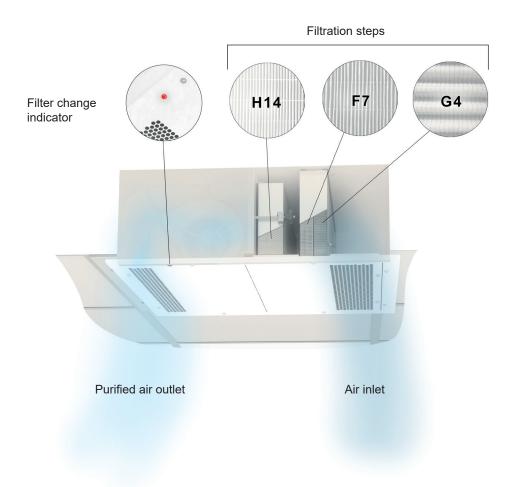

# Functioning infographics

### Characteristics

- High-efficiency air purification and filtration unit with three stages of filtration:
  - G4 (ZLM) pre-filter according to EN779 standard
  - F7 intermediate filter according to EN779 standard
  - H14 absolute filter with 99.995% efficiency according to EN1822 and sealed with polyurethane for 100% air filtration.
- Continuous recirculation of the indoor air through the three filtration stages guarantees air purification by capturing particles and pollutants such as: dust, pollen, spores, bacteria, viruses and fine particles PM10, PM2.5 and PM1.
- Self-supporting galvanised steel frame, prepared for recessed installation in false ceilings.
  Easy-access register panel for filter replacement.
- Suction and discharge grille (maintenance-free) integrated in a RAL9016-coloured frame.
  Other finishes available on request.
- Centrifugal fan with external rotor EC motor with very low power consumption and noise level.
- Cassette with a constant flow rate up to 300 m³/h. The fan is self-regulating depending on the level of dirt in the filters to maintain the same flow rate at all times.
- Visual indicator of dirty filter alarm by means of differential pressure switch.
- Optional: ON/OFF control with constant flow regulation from 0 to 100%.