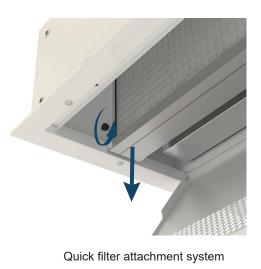

### Characteristics

- High-efficiency air purification and filtration unit with three stages of filtration:
  - G4 (ZLM) pre-filter according to EN779 standard
  - F7 intermediate filter according to EN779 standard
  - H14 absolute filter with 99.995% efficiency according to EN1822 and sealed with polyurethane for 100% air filtration.
- Continuous recirculation of the indoor air through the three filtration stages guarantees air purification by capturing particles and pollutants such as: dust, pollen, spores, bacteria, viruses and fine particles PM10, PM2.5 and PM1.
- Self-supporting galvanised steel frame, prepared for recessed installation in false ceilings.
  Easy-access register panel for filter replacement.
- Suction and discharge grille (maintenance-free) integrated in a RAL9016-coloured frame.
  Other finishes available on request.
- Centrifugal fan with external rotor EC motor with very low power consumption and noise level.
- Cassette with a constant flow rate up to 300 m³/h. The fan is self-regulating depending on the level of dirt in the filters to maintain the same flow rate at all times.
- Visual indicator of dirty filter alarm by means of differential pressure switch.
- Optional: ON/OFF control with constant flow regulation from 0 to 100%.