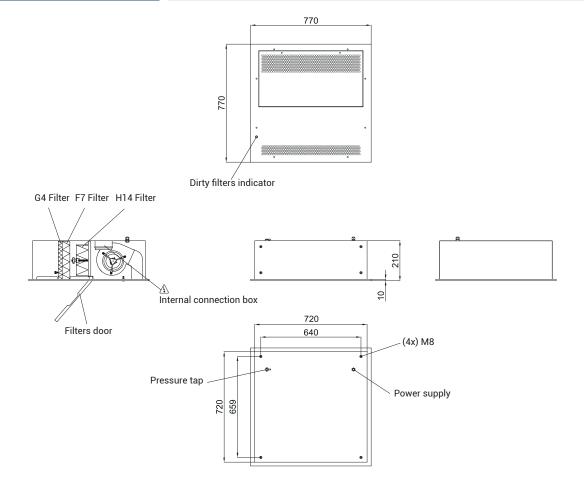

ith a constant flow rate up to 300 m³/h. The fan is self-regulating depending on the level of dirt in the filters to maintain the same flow rate at all times.
- Visual indicator of dirty filter alarm by means of differential pressure switch.
- Optional: ON/OFF control with constant flow regulation from 0 to 100%.

### **Specifications**

| Model       | Airflow | Fan Power<br>230V-50Hz | Fan Current<br>230V-50Hz | Noise Level<br>(3 m) | Weight |
|-------------|---------|------------------------|--------------------------|----------------------|--------|
|             | m³/h    | W                      | А                        | dB(A)                | kg     |
| K7 770 HEPA | 300     | 61                     | 0,7                      | 55                   | 32     |

## **Dimensions**





# Functioning infographics



# Filters maintenance