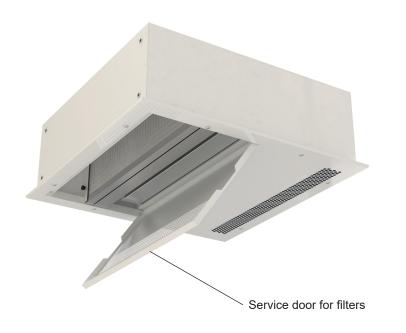

# Filters maintenance

### Characteristics

- High-efficiency air purification and filtration unit with three stages of filtration:
  - G4 (ZLM) pre-filter according to EN779 standard
  - F7 intermediate filter according to EN779 standard
  - H14 absolute filter with 99.995% efficiency according to EN1822 and sealed with polyurethane for 100% air filtration.
- Continuous recirculation of the indoor air through the three filtration stages guarantees air purification by capturing particles and pollutants such as: dust, pollen, spores, bacteria, viruses and fine particles PM10, PM2.5 and PM1.
- Self-supporting galvanised steel frame, prepared for recessed installation in false ceilings.
  Easy-access register panel for filter replacement.
- Suction and discharge grille (maintenance-free) integrated in a RAL9016-coloured frame.
  Other finishes available on request.
- Centrifugal fan with external rotor EC motor with very low power consumption and noise level.
- Cassette with a constant flow rate up to 300 m³/h. The fan is self-regulating depending on the level of dirt in the filters to maintain the same flow rate at all times.
- Visual indicator of dirty filter alarm by means of differential pressure switch.
- Optional: ON/OFF control with constant flow regulation from 0 to 100%.