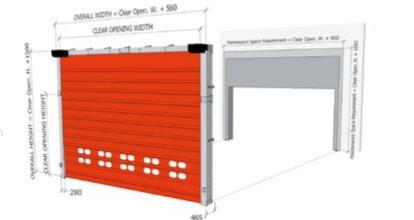

#### Clear opening dimensions

• Maximum - Standard version 60m<sup>2</sup>

# Technical dimensions