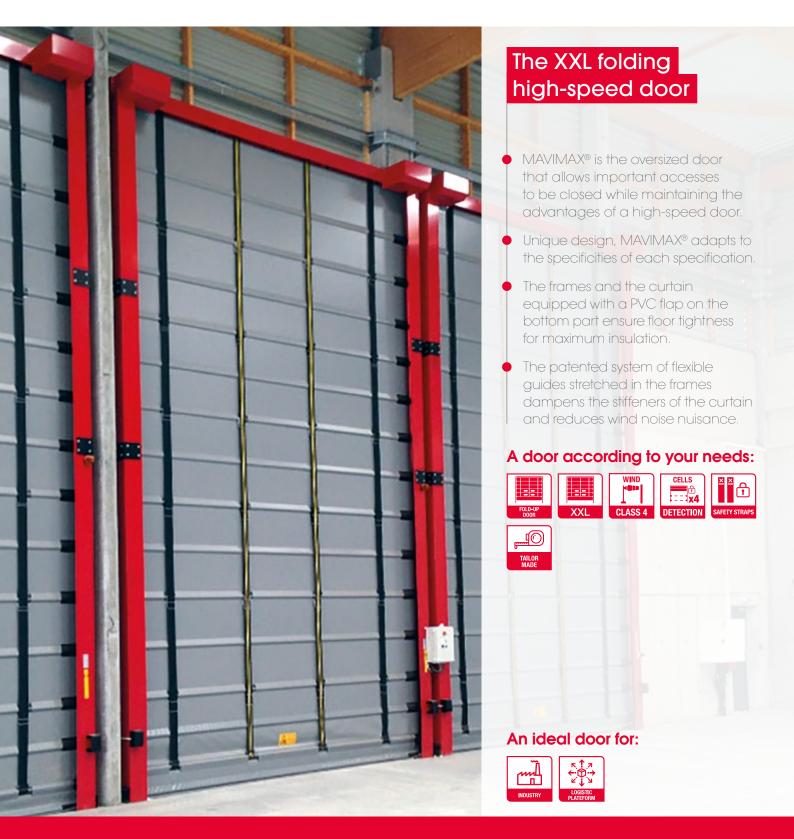

# 





# Technical specifications



#### Clear opening dimensions

• Maximum - Standard version 60m<sup>2</sup>

#### Frame

- Steel with epoxy polyester powder coating
- Flexible guides integrated in the frames

#### Curtain

- Fire resistance D
- 100% polyester weft, PVC coated and prestressed
- Anti-UV and anti-mould treatment
- SECURISANGLE® curtain fall protection system

#### Options

- Row(s) of oblong(s)
- Triple insulated curtain with thermal insulation UF 2.6
- Fire resistance C

#### Functioning

- Opening and closing speed: 0.5m/s
- Opening height: 2 levels, for pedestrians and for vehicles/ machinery

#### "A la carte" security

• System 4 photocells

#### Motorization

- Single-speed motor
- 2 geared motors with hollow shaft
- Power: 2.2kW or 3kW
- Stainless steel brake IP 55 a